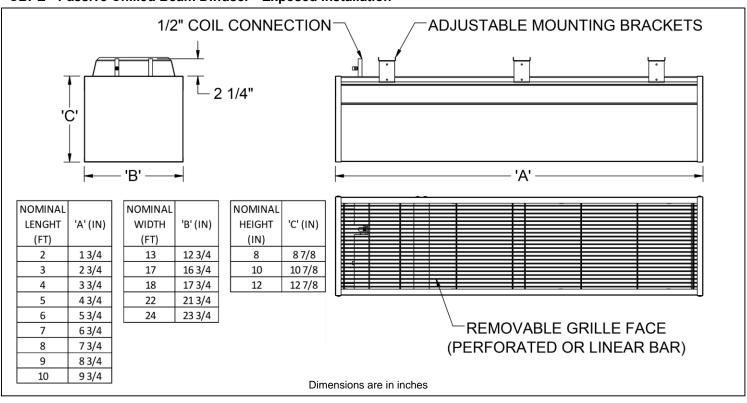

#### **CBPE • Passive Chilled Beam Diffuser • Exposed Installation**

## Basic Configuration Check if provided.

Width Coil Connection Face Pattern **Finish** Length Height 2 feet 7 feet 13 inches 8 inches 1/2" Sweat Connection Perforated Grille #26 White 8 feet 17 inches 3 feet 10 inches 1/2" MNPT Connection Linear Bar Grille #84 Black 9 feet 4 feet 12 inches 18 inches 10 feet 5 feet 22 inches